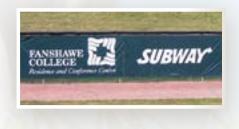

### Outfield Signage

The outfield signs that adorn the Hall of Fame fields are striking with white logos/lettering on a forest green background. The cost of advertising on the outfield fence is \$2,000 for three years or \$800 for one year. The one-time cost of the sign (approximately \$450) will be the responsibility of the client and its production will be coordinated by the Canadian Baseball Hall of Fame. Options such as larger signs and advertising on both sides of the fence are also available.